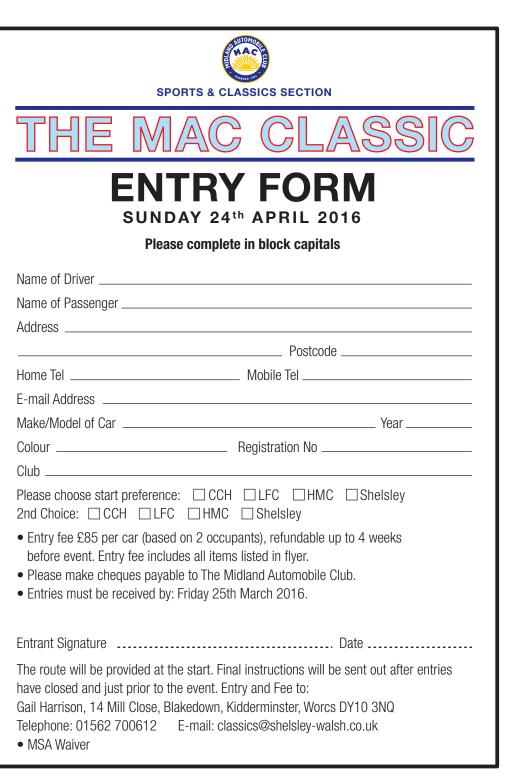

d classics together with modern sports cars are all eligible. Entries will be accepted and starts allocated on a first come first served basis.

Select your starting venue from:

- Cheltenham Chase Hotel (CCH) Brockworth
- Ludlow Food Centre (LFC) Bromfield
- Heritage Motor Centre (HMC) Gaydon
- Shelsley Walsh Hillclimb

## THE MAC CLASSIC

- Free entry to start point venues
- Full English breakfast for entrants and crew (max. 2 persons)
- All route instructions in a 'tulip' style road book
- An untimed non-competitive ascent of the famous hill at Shelsley Walsh
- · Commemorative car tour plate
- Photograph of your car at Shelsley
- Brass Band entertainment & refreshments
- Tour of the courtyard restoration project at Shelsley, including the working water mill

## MIDLAND AUTOMOBILE CLUB



4°